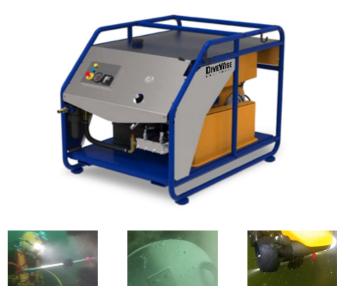

## Diesel High Pressure Unit 60 LPM @ 200 bar

The diesel engine driven HDMD200\_60 high pressure unit is built as a solid skid with diesel engine and pump with stainless steel pump head for professional cavitation cleaning. The high water volume of 60 LPM results in fast cavitation cleaning of hulls and underwater surfaces with double CW350's, CW450, single or double Rotor Cleaners, allI ROV lances and drives all underwater tools.

## Features

- Removes medium fouling, debris, corrosion and instable coatings
- > Drives all underwater tools
- Stainless steel pump head
- Heavy duty skid
- Stainless steel cover
- > Big cartridge filter at pump inlet
- > Manual pressure valve
- > Motor thermal protection

## **Specifications**

Compatible with: Triple CW300's, Double CW350's, CW450, CW202ROV, CW303ROV, All Rotor Cleaners, All Underwater Tools Max. Pressure: 200 bar (2,900 psi) Max. flow: 60 LPM (15.9 GPM) Power: 35HP Kubota diesel engine Weight: 740kg (1,631 lbs) Dimensions: 160x123x113cm (63x48.4x44.5")